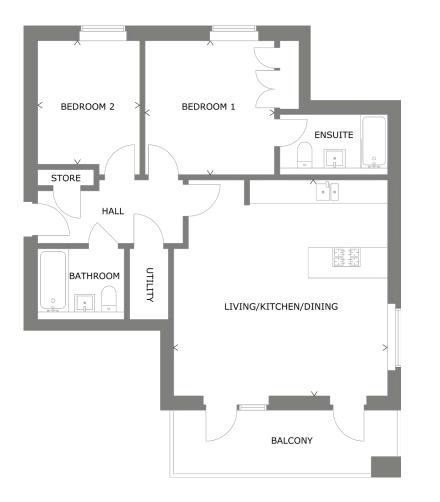

# 3 BEDROOM APARTMENT WITH BALCONY **APARTMENT TYPE G**

## **ROOM DIMENSIONS**

| Living/Kitchen/Dining | 4.71m x 7.90m | 15'5" x 25'9" |
|-----------------------|---------------|---------------|
| Bedroom 1             | 3.08m x 5.72m | 10'1" x 18'8" |
| Bedroom 2             | 2.93m x 3.66m | 9'7" x 12'0"  |
| Bedroom 3             | 2.12m x 3.66m | 6'11" x 12'0" |
| Balcony               | 1.78m x 7.83m | 5'10" x 25'8" |
|                       |               |               |

# 3 BEDROOM APARTMENT WITH BALCONY

### **ROOM DIMENSIONS**

| Living Room/Kitchen | 7.72m x 5.78m | 25'3" x 19'3"  |
|---------------------|---------------|----------------|
| Bedroom 1           | 6.72m x 3.41m | 22'0" × 11'2"  |
| Bedroom 2           | 3.68m x 4.26m | 12'1" x 13'10" |
| Bedroom 3           | 3.39m x 2.80m | 11'2" × 9'2"   |
| Balcony             | 1.64m x 5.41m | 5'5" x 17'9"   |