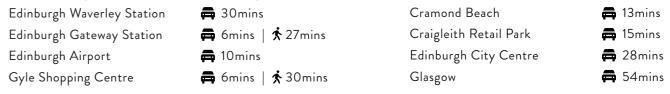

# CONNECTIONS

West Craigs is positioned in the suburb of Maybury, on the edge of rolling countryside with excellent transport links to Edinburgh's city centre.

# Approximate journey times from West Craigs Green