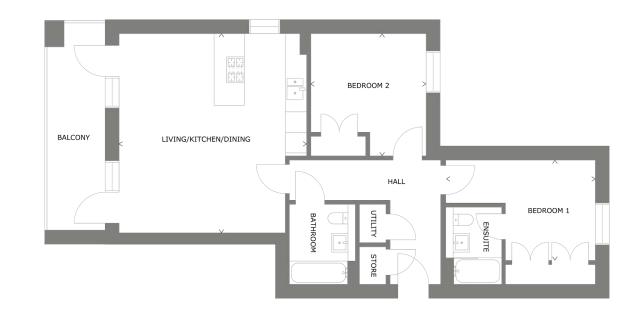

### ROOM DIMENSIONS

| Living/Kitchen/Dining | 6.51m x 6.21m | 21'4'' x 20'4'' |
|-----------------------|---------------|-----------------|
| Bedroom 1             | 3.52m x 3.20m | 11'6" x 10'6"   |
| Bedroom 2             | 3.52m x 2.66m | 11'6" x 8'9"    |
| Balcony               | 1.78m x 6.51m | 5'10" x 21'4"   |

### **ROOM DIMENSIONS**

| Living/Kitchen/Dining | 5.16m x 5.53m | 16'9" x 18'1" |
|-----------------------|---------------|---------------|
| Bedroom 1             | 4.47m x 3.25m | 14'7" x 10'8" |
| Bedroom 2             | 4.47m x 2.30m | 14'7" x 7'6"  |
| Balcony               | 2.20m x 5.61m | 7'2" x 18'5"  |

# 2 BEDROOM APARTMENT WITH BALCONY

# 2 BEDROOM APARTMENT WITH BALCONY **APARTMENT TYPE E**