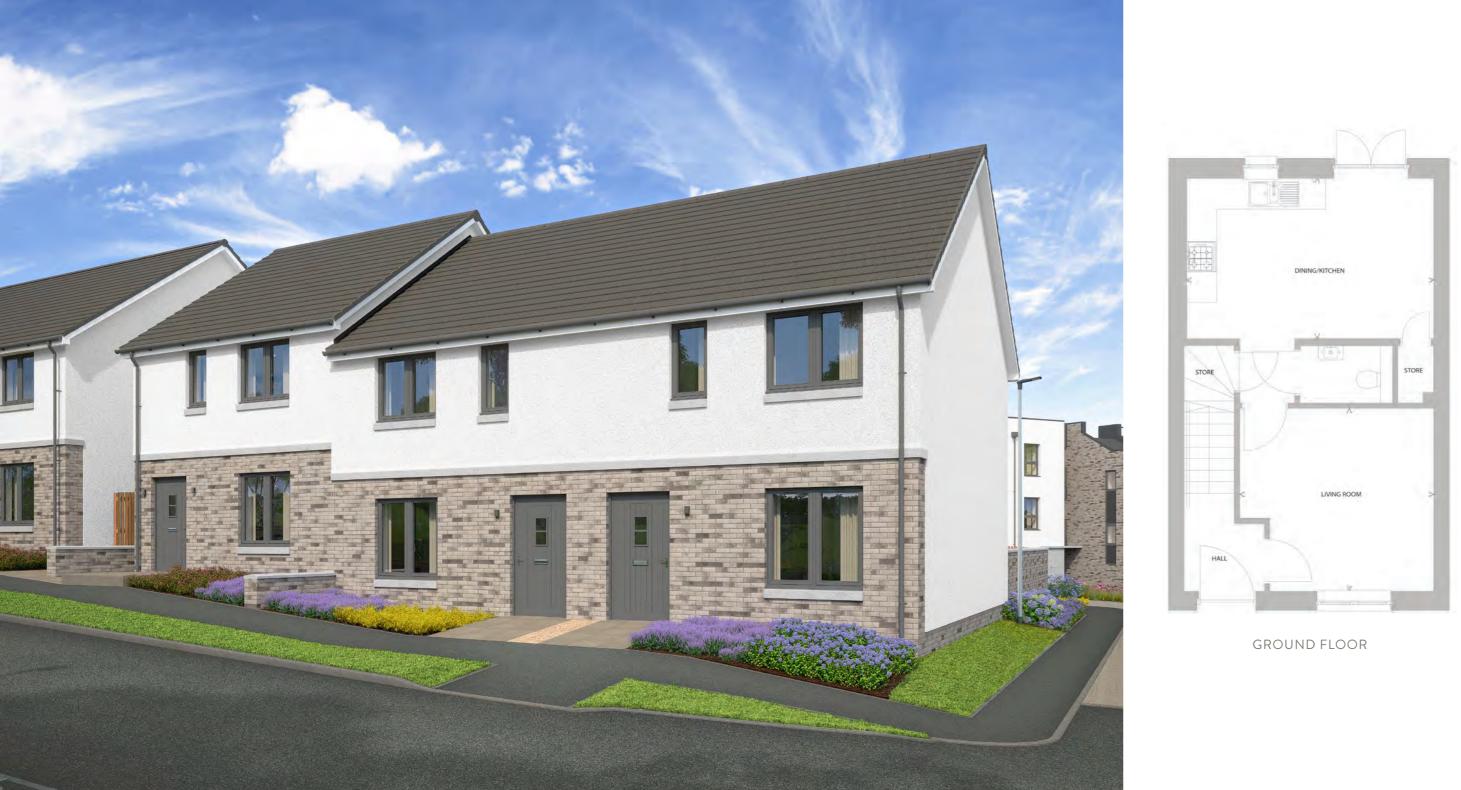

# BLUEBELL

PLOTS 91, 94, 97, 102, 107,108, 111, and 112 SIZE 82sqm | 881sqft

The Bluebell is a modern and stylish three-bedroom mid terraced home. On the ground floor you will find a separate living room, and an open plan kitchen and dining space with French doors out to your own private garden. Upstairs there are 3 well-proportioned bedrooms and a family bathroom.