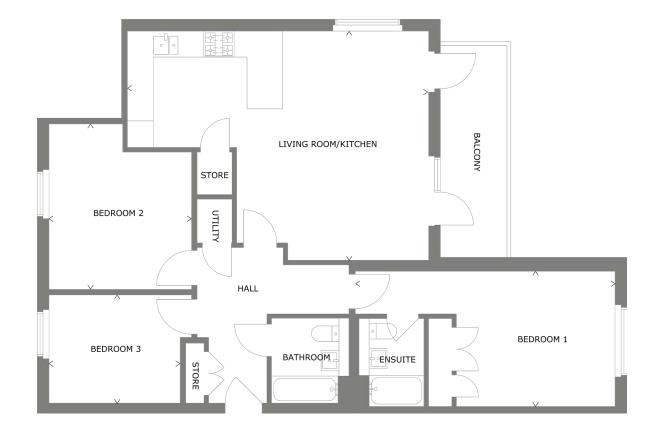

# THE APARTMENTS

West Craigs Green features a range of desirable one, two and three-bedroom apartments. The open plan living, dining and kitchen areas in each carefully considered layout are designed with comfort and style in mind and include high quality fixtures and fittings throughout as standard. Many apartments offer impressive private balconies and enjoy west facing aspect over green open space – a prime location for sunset views.

# INTERNAL FLOOR AREA

52.7sqm | 568sqft (Ground Floor Only); 53.3sqm | 574sqft

The specification and layout of each plot may vary from those shown. Plot specific elevational treatment, fenestration and handing variances may apply. Floor layouts are indicative for marketing purposes only. All dimensions, metric and imperial, are taken from points as indicated on the floorplans and are for guidance only. Please ask the sales advisor for current plot specific details prior to reservation.

## **ROOM DIMENSIONS**

| Living Room/Kitchen | 4.10m x 6.43m | 13'4" × 21'11" |
|---------------------|---------------|----------------|
| Bedroom             | 4.05m x 3.68m | 13'3" x 12'1"  |

## **ROOM DIMENSIONS**

| Living/Kitchen/Dining | 5.71m x 5.74m | 18'8'' x 18'8'' |
|-----------------------|---------------|-----------------|
| Bedroom 1             | 3.48m x 3.47m | 11'5" x 11'4"   |
|                       | 3.48m x 2.80m | 11'5" × 9'2"    |
| Bedroom 2             | 3.48m x 2.80m | 115 x92         |
| Balcony               | 1.78m x 5.76m | 5'10" x 18'10"  |