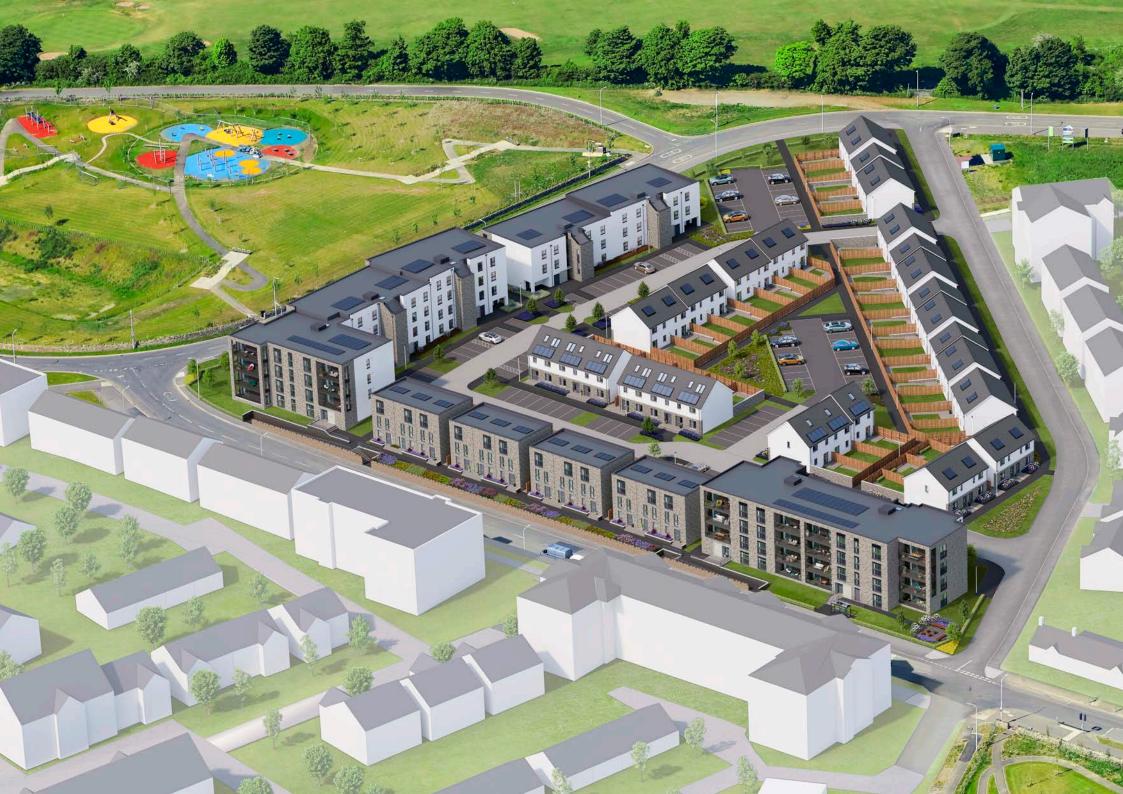

# WELCOME TO WEST CRAIGS GREEN

Introducing West Craigs Green - a brand new development from multi award-winning Cruden Homes. This superb development offers a collection of 122 new homes in the heart of west Edinburgh, and features a range of one, two and three-bedroom apartments and three and four bedroom terraced and semidetached houses and townhouses. Each new home enjoys a carefully considered layout and an interior specification which features the thoughtful design elements we have become known for over our eighty-year heritage. Every contemporary new home is energy efficient as standard and benefits from a variety of sustainable features, including high performance insulation, solar panels and access to communal electric car charging points.

# **OUR HOMES**

All of our homes at West Craigs Green have been thoughtfully designed with flexible living spaces, enabling you to create a home to suit your lifestyle. Boasting a wide range of energy efficient homes, the development will also provide communal electric vehicle charging points and break out garden spaces and seating areas for the apartments.

# HOUSES

West Craigs Green offers a range of three and four-bedroom terraced and semi-detached houses and townhouses. All homes are thoughtfully designed to combine comfort, functionality and style for contemporary living. Each has it's own private garden, as well as high quality fixtures and fittings throughout as standard.

# APARTMENTS

West Craigs Green features a range of desirable one, two and threebedroom apartments. The open plan living, dining and kitchen areas in each carefully considered layout are designed with comfort and style in mind and include high quality fixtures and fittings throughout as standard. Many apartments offer impressive private balconies and enjoy a west facing aspect over green open space – a prime location for sunset views.