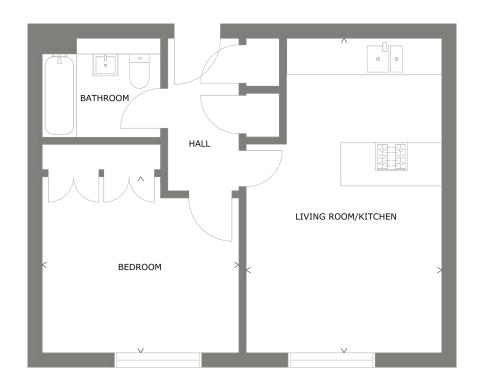

# 1 BEDROOM APARTMENT

# INTERNAL FLOOR AREA

52.7sqm | 568sqft (Ground Floor Only); 53.3sqm | 574sqft

The specification and layout of each plot may vary from those shown. Plot specific elevational treatment, fenestration and handing variances may apply. Floor layouts are indicative for marketing purposes only. All dimensions, metric and imperial, are taken from points as indicated on the floorplans and are for guidance only. Please ask the sales advisor for current plot specific details prior to reservation.

## **ROOM DIMENSIONS**

| Living Room/Kitchen | 4.10m x 6.43m | 13'4" × 21'11" |
|---------------------|---------------|----------------|
| Bedroom             | 4.05m x 3.68m | 13'3" x 12'1"  |