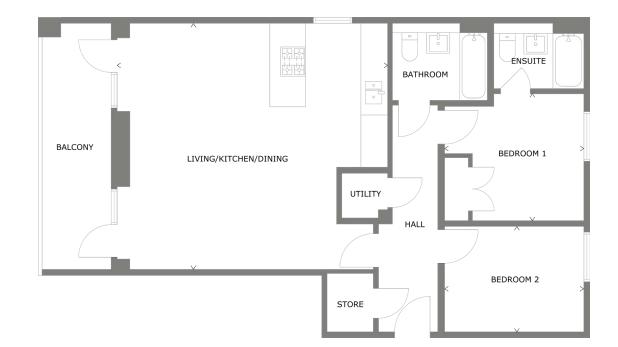

# 3 BEDROOM APARTMENT WITH BALCONY

# **BLOCK B**

| First Floor  | Plots 43 |
|--------------|----------|
| Second Floor | Plots 46 |
| Third Floor  | Plots 49 |

# INTERNAL FLOOR AREA

88sqm | 947sqft

The specification and layout of each plot may vary from those shown. Plot specific elevational treatment, fenestration and handing variances may apply. Floor layouts are indicative for marketing purposes only. All dimensions, metric and imperial, are taken from points as indicated on the floorplans and are for guidance only. Please ask the sales advisor for current plot specific details prior to reservation.

## **ROOM DIMENSIONS**

| 5.76m x 5.87m | 18'9" x 19'3"                                   |
|---------------|-------------------------------------------------|
| 3.52m x 3.20m | 11'5'' x 10'5''                                 |
| 3.52m x 2.85m | 11'5" x 9'2"                                    |
| 3.15m x 2.43m | 10'3" x 7'10"                                   |
| 1.78m x 6.17m | 5'10" x 20'3"                                   |
|               | 3.52m x 3.20m<br>3.52m x 2.85m<br>3.15m x 2.43m |