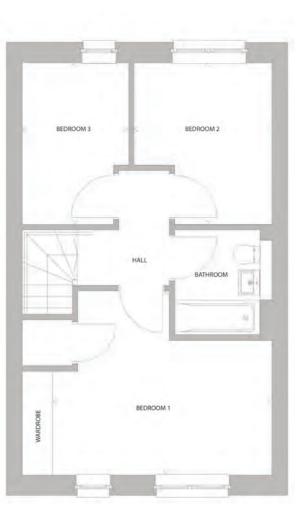

FIRST FLOOR

# **BLUEBELL**

# ROOM DIMENSIONS

| _iving room      | 3854mm x 3644mm   12'6" x 11'10" |
|------------------|----------------------------------|
| Kitchen / Dining | 4924mm x 3194mm   14'1" x 10'5"  |
| Bedroom 1        | 4269mm x 3679mm   14'0" x 12'1"  |
| Bedroom 2        | 2748mm x 3228mm   9'01" x 10'6"  |
| Bedroom 3        | 2121mm x 3323mm   6'10" x 10'9"  |
|                  |                                  |