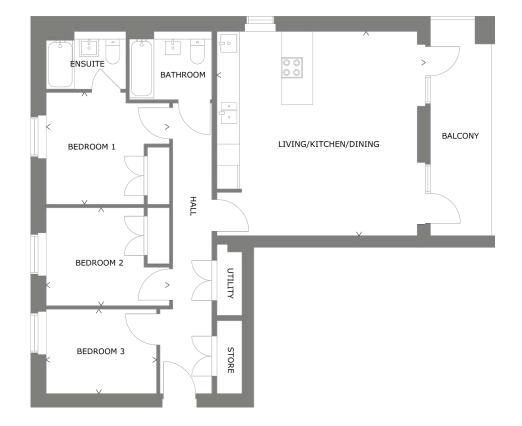

# 3 BEDROOM APARTMENT WITH BALCONY **APARTMENT TYPE G**

# **BLOCK B**

| Ground Floor | Plot 39  |
|--------------|----------|
| First Floor  | Plots 41 |
| Second Floor | Plots 44 |
| Third Floor  | Plots 47 |

# INTERNAL FLOOR AREA

98sqm | 1055sqft

The specification and layout of each plot may vary from those shown. Plot specific elevational treatment, fenestration and handing variances may apply. Floor layouts are indicative for marketing purposes only. All dimensions, metric and imperial, are taken from points as indicated on the floorplans and are for guidance only. Please ask the sales advisor for current plot specific details prior to reservation.

## **ROOM DIMENSIONS**

| Living/Kitchen/Dining | 4.71m x 7.90m | 15'5" x 25'9" |
|-----------------------|---------------|---------------|
| Bedroom 1             | 3.08m x 5.72m | 10'1" x 18'8" |
| Bedroom 2             | 2.93m x 3.66m | 9'7" x 12'0"  |
| Bedroom 3             | 2.12m x 3.66m | 6'11" x 12'0" |
| Balcony               | 1.78m x 7.83m | 5'10" x 25'8" |
|                       |               |               |