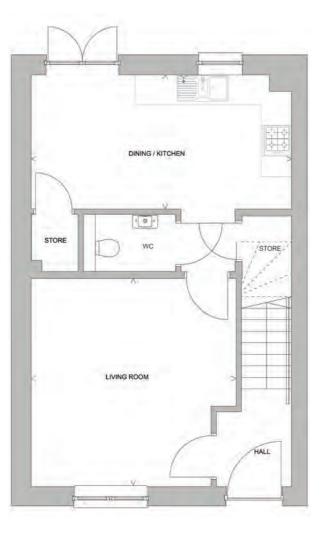

# PLOTS

84, 85, 86, 87, 88, 89, 90, 92, 93, 95, 96, 98, 99, 100, 101, 103, 104, 105, 106, 109, 110 and 113 **SIZE** 85sqm | 920sqft

The Orchid is a fantastic 3-bedroom home available in end terraced and semi-detached styles. This property features a comfortable living room, open plan kitchen and dining area with access to the rear garden, a separate WC and two storage cupboards. Upstairs there are 3 good sized bedrooms and a family bathroom.

# ROOM DIMENSIONS

| Living room      | 4074mm x 4159mm   11'8" x 13'6" |
|------------------|---------------------------------|
| Kitchen / Dining | 5194mm x 2681mm   17'0" x 8'8"  |
| Bedroom 1        | 4489mm x 3679mm   14'7" x 12'1" |
| Bedroom 2        | 3096mm x 3226mm   10'2" x 10'6" |
| Bedroom 3        | 1993mm x 3323mm   6'5" x 10'9"  |
|                  |                                 |

GROUND FLOOR

FIRST FLOOR