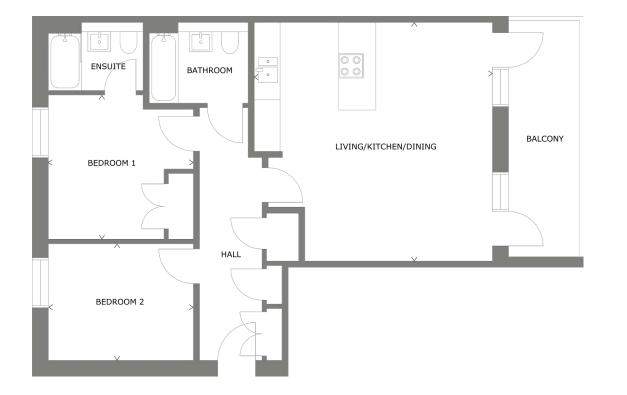

# 3 BEDROOM APARTMENT WITH BALCONY **APARTMENT TYPE G**

# **BLOCK B**

| Ground Floor | Plot 39  |
|--------------|----------|
| First Floor  | Plots 41 |
| Second Floor | Plots 44 |
| Third Floor  | Plots 47 |

# INTERNAL FLOOR AREA

98sqm | 1055sqft

The specification and layout of each plot may vary from those shown. Plot specific elevational treatment, fenestration and handing variances may apply. Floor layouts are indicative for marketing purposes only. All dimensions, metric and imperial, are taken from points as indicated on the floorplans and are for guidance only. Please ask the sales advisor for current plot specific details prior to reservation.

## **ROOM DIMENSIONS**

| Living/Kitchen/Dining | 4.71m x 7.90m | 15'5" x 25'9" |
|-----------------------|---------------|---------------|
| Bedroom 1             | 3.08m x 5.72m | 10'1" x 18'8" |
| Bedroom 2             | 2.93m x 3.66m | 9'7" x 12'0"  |
| Bedroom 3             | 2.12m x 3.66m | 6'11" x 12'0" |
| Balcony               | 1.78m x 7.83m | 5'10" x 25'8" |
|                       |               |               |