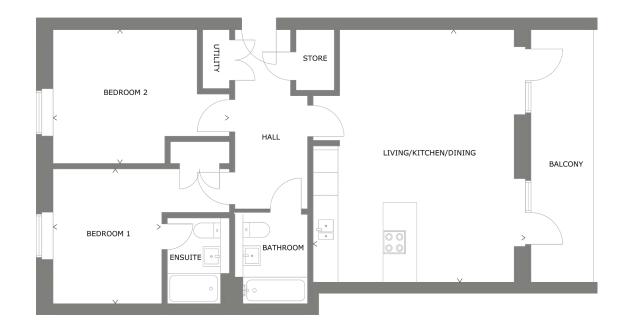

# 2 BEDROOM APARTMENT WITH BALCONY **APARTMENT TYPE L**

## **BLOCK C**

| First Floor  | Plots 64 |
|--------------|----------|
| Second Floor | Plots 67 |
| Third Floor  | Plots 70 |

# INTERNAL FLOOR AREA

78sqm | 836sqft

The specification and layout of each plot may vary from those shown. Plot specific elevational treatment, fenestration and handing variances may apply. Floor layouts are indicative for marketing purposes only. All dimensions, metric and imperial, are taken from points as indicated on the floorplans and are for guidance only. Please ask the sales advisor for current plot specific details prior to reservation.

## ROOM DIMENSIONS

| Living/Kitchen/Dining | 5.53m x 5.87m | 18'2" x 19'3"    |
|-----------------------|---------------|------------------|
| Bedroom 1             | 4.41m x 2.95m | 14'6" x 9'8"     |
| Bedroom 2             | 3.40m x 3.61m | 11'2'' × 11'10'' |
| Balcony               | 1.78m x 6.17m | 5'10" x 20'3"    |