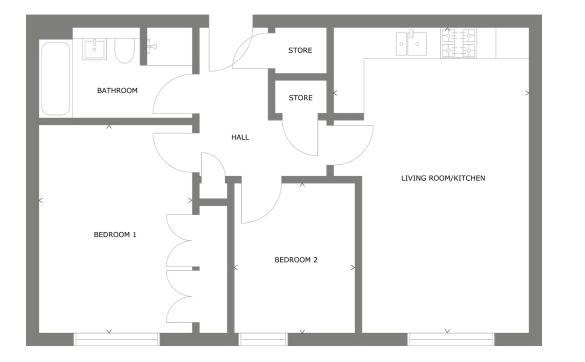

# BLUEBELL

PLOTS 91, 94, 97, 102, 107,108, 111, and 112 SIZE 82sqm | 881sqft

The Bluebell is a modern and stylish three-bedroom mid terraced home. On the ground floor you will find a separate living room, and an open plan kitchen and dining space with French doors out to your own private garden. Upstairs there are 3 well-proportioned bedrooms and a family bathroom.

# ROOM DIMENSIONS

| _iving room      | 3854mm x 3644mm   12'6" x 11'10" |
|------------------|----------------------------------|
| Kitchen / Dining | 4924mm x 3194mm   14'1" x 10'5"  |
| Bedroom 1        | 4269mm x 3679mm   14'0" x 12'1"  |
| Bedroom 2        | 2748mm x 3228mm   9'01" x 10'6"  |
| Bedroom 3        | 2121mm x 3323mm   6'10" x 10'9"  |
|                  |                                  |