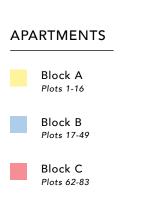

# APARTMENTS

Block B Plots 17-49

Block C Plots 62-83

# **BLOCK A**

| Ground Floor | Plots 1 & 10  |
|--------------|---------------|
| First Floor  | Plots 4 & 12  |
| Second Floor | Plots 7 & 15  |
| BLOCK B      |               |
| Ground Floor | Plots 17      |
| First Floor  | Plots 20 & 31 |
| Second Floor | Plots 23 & 34 |
| Third Floor  | Plots 26 & 37 |
| BLOCK C      |               |
| Ground Floor | Plots 62      |
| First Floor  | Plots 65      |
| Second Floor | Plots 68      |
| Third Floor  | Plots 71      |
|              |               |