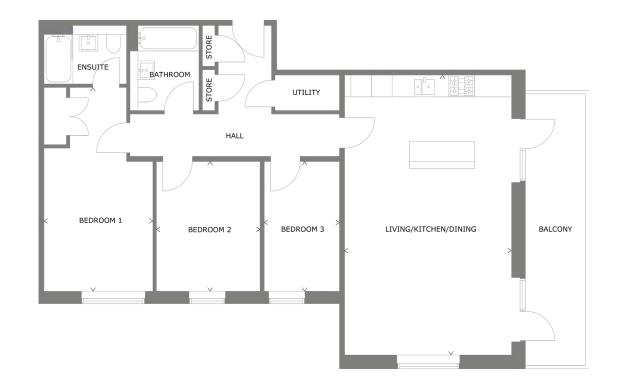

# 3 BEDROOM APARTMENT WITH BALCONY

# **BLOCK B**

| First Floor  | Plots 43 |
|--------------|----------|
| Second Floor | Plots 46 |
| Third Floor  | Plots 49 |

# INTERNAL FLOOR AREA

88sqm | 947sqft

The specification and layout of each plot may vary from those shown. Plot specific elevational treatment, fenestration and handing variances may apply. Floor layouts are indicative for marketing purposes only. All dimensions, metric and imperial, are taken from points as indicated on the floorplans and are for guidance only. Please ask the sales advisor for current plot specific details prior to reservation.

### **ROOM DIMENSIONS**

| Living Room/Kitchen | 7.72m x 5.78m | 25'3" x 19'3"  |
|---------------------|---------------|----------------|
| Bedroom 1           | 6.72m x 3.41m | 22'0" × 11'2"  |
| Bedroom 2           | 3.68m x 4.26m | 12'1" x 13'10" |
| Bedroom 3           | 3.39m x 2.80m | 11'2" × 9'2"   |
| Balcony             | 1.64m x 5.41m | 5'5" x 17'9"   |