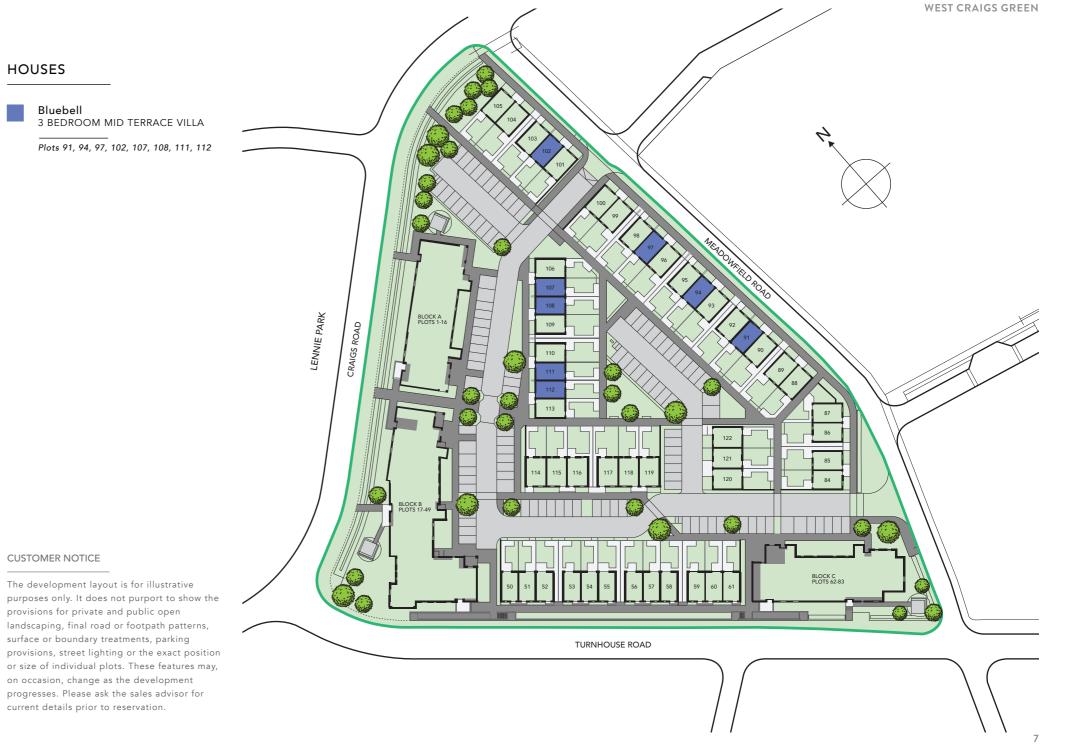

## HOUSES

Bluebell 3 BEDROOM MID TERRACE VILLA

Plots 91, 94, 97, 102, 107, 108, 111, 112

Orchid 3 BEDROOM SEMI-DETACHED OR END TERRACE VILLA

Plots 84, 85, 86, 87, 88, 89, 90, 92, 93, 95, 96, 98, 99, 100, 101, 103, 104, 105, 106, 109, 110, 113

Snowdrop 4 BEDROOM MID OR END TERRACE TOWNHOUSE

Plots 50, 51, 52, 53, 54, 55, 56, 57, 58, 59, 60, 61

Thistle 4 BEDROOM MID OR END TERRACE TOWNHOUSE

\_\_\_\_\_

Plots 114, 115, 116, 117, 118, 119, 120, 121, 122

# APARTMENTS

Block B Plots 17-49

Block C Plots 62-83

### CUSTOMER NOTICE

The development layout is for illustrative purposes only. It does not purport to show the provisions for private and public open landscaping, final road or footpath patterns, surface or boundary treatments, parking provisions, street lighting or the exact position or size of individual plots. These features may, on occasion, change as the development progresses. Please ask the sales advisor for current details prior to reservation.