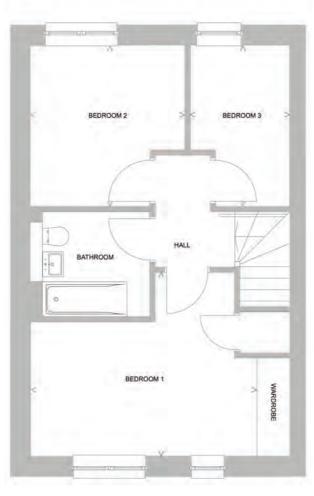

FIRST FLOOR

# **BLUEBELL**

# ROOM DIMENSIONS

| _iving room      | 3854mm x 3644mm   12'6" x 11'10" |
|------------------|----------------------------------|
| Kitchen / Dining | 4924mm x 3194mm   14'1" x 10'5"  |
| Bedroom 1        | 4269mm x 3679mm   14'0" x 12'1"  |
| Bedroom 2        | 2748mm x 3228mm   9'01" x 10'6"  |
| Bedroom 3        | 2121mm x 3323mm   6'10" x 10'9"  |
|                  |                                  |