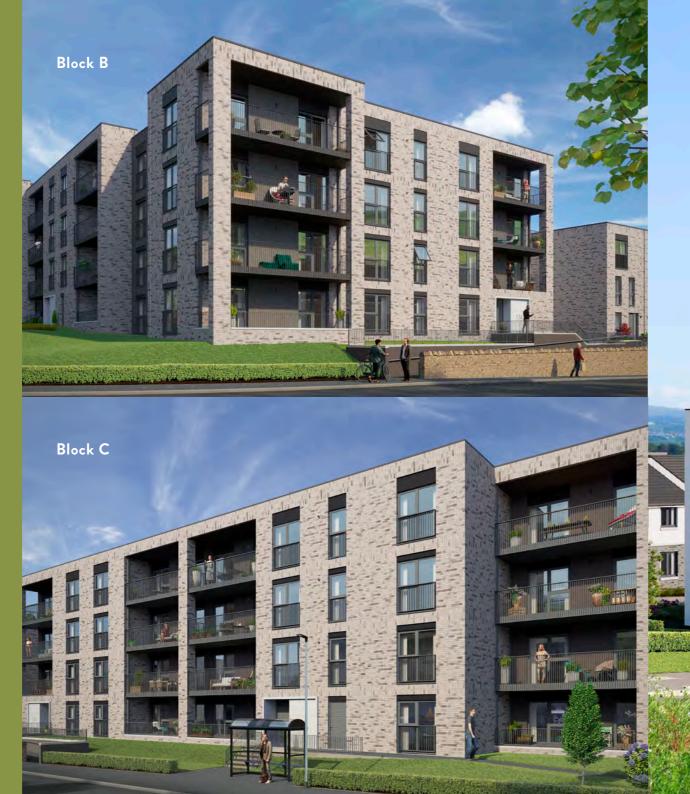

# APARTMENTS

Block B Plots 17-49

Block C Plots 62-83

# APARTMENTS

West Craigs Green features a range of desirable one, two and threebedroom apartments. The open plan living, dining and kitchen areas in each carefully considered layout are designed with comfort and style in mind and include high quality fixtures and fittings throughout as standard. Many apartments offer impressive private balconies and enjoy a west facing aspect over green open space – a prime location for sunset views.

# THE APARTMENTS

West Craigs Green features a range of desirable one, two and three-bedroom apartments. The open plan living, dining and kitchen areas in each carefully considered layout are designed with comfort and style in mind and include high quality fixtures and fittings throughout as standard. Many apartments offer impressive private balconies and enjoy west facing aspect over green open space – a prime location for sunset views.