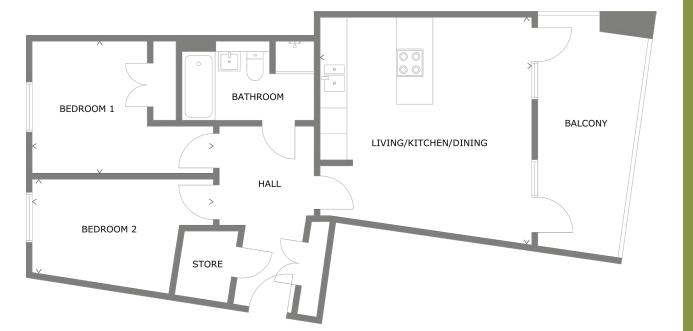

# 3 BEDROOM APARTMENT WITH TERRACE

# **BLOCK C**

Ground Floor Plots 74

# INTERNAL FLOOR AREA

04sqm | 1123sqft

The specification and layout of each plot may vary from those shown. Floor layouts are indicative for marketing purposes only. All dimensions, metric and imperial, are taken from points as indicated on the floorplans and are for guidance only. Please ask the sales advisor for current plot specific details prior to reservation.