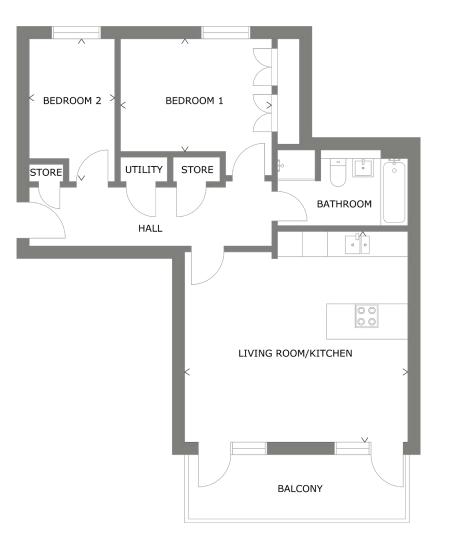

# 2 BEDROOM APARTMENT WITH BALCONY

## **BLOCK B**

| Ground Floor | Plots 18 |
|--------------|----------|
| First Floor  | Plots 21 |
| Second Floor | Plots 24 |
| Third Floor  | Plots 27 |

## INTERNAL FLOOR AREA

70sam | 756saft

The specification and layout of each plot may vary from those shown. Plot specific elevational treatment, fenestration and handing variances may apply. Floor layouts are indicative for marketing purposes only. All dimensions, metric and imperial, are taken from points as indicated on the floorplans and are for guidance only. Please ask the sales advisor for current plot specific details prior to reservation.

## ROOM DIMENSIONS

| Living/Kitchen/Dining | 5.34m x 6.68m | 17'5" × 21'9" |
|-----------------------|---------------|---------------|
| Bedroom 1             | 2.91m x 3.58m | 9'6" x 11'9"  |
| Bedroom 2             | 4.67m x 3.49m | 15'3" x 11'5" |
| Balcony               | 1.78m x 6.62m | 5'10" x 21'9" |
|                       |               |               |